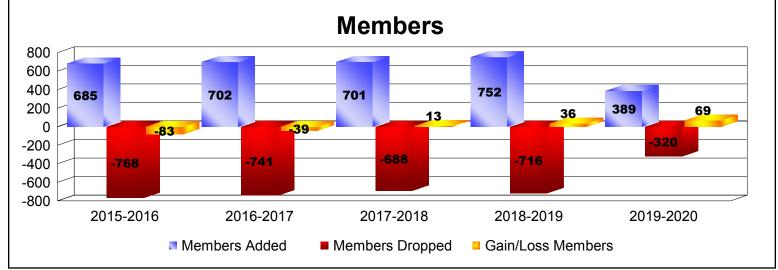

District 355 C

As of December 2019 Cumulative

| Year      | New<br>Clubs | Dropped<br>Clubs | Gain/<br>Loss<br>Clubs | New<br>Members | Charter<br>Members | Reinstate<br>Members | Transfer<br>Members | Total<br>Member<br>Added | Total<br>Members<br>Dropped | Gain/<br>Loss<br>Members |
|-----------|--------------|------------------|------------------------|----------------|--------------------|----------------------|---------------------|--------------------------|-----------------------------|--------------------------|
| 2015-2016 | 0            | -3               | -3                     | 648            | 5                  | 23                   | 9                   | 685                      | -768                        | -83                      |
| 2016-2017 | 1            | 0                | 1                      | 645            | 24                 | 25                   | 8                   | 702                      | -741                        | -39                      |
| 2017-2018 | 4            | -1               | 3                      | 557            | 128                | 14                   | 2                   | 701                      | -688                        | 13                       |
| 2018-2019 | 2            | 0                | 2                      | 660            | 79                 | 10                   | 3                   | 752                      | -716                        | 36                       |
| 2019-2020 | 0            | -1               | -1                     | 358            | 11                 | 12                   | 8                   | 389                      | -320                        | 69                       |
| Average   | 1            | -1               | 0                      | 574            | 49                 | 17                   | 6                   | 646                      | -647                        | -1                       |