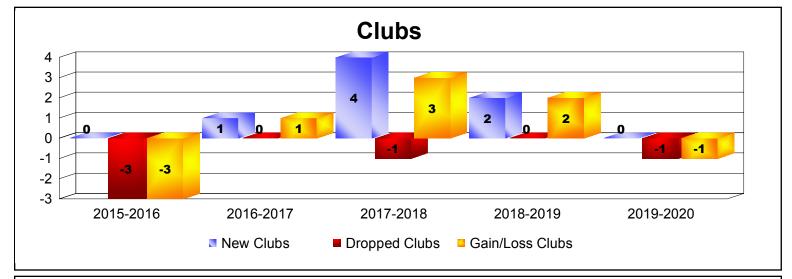

District 355 C

As of December 2019 Cumulative

| Year      | New<br>Clubs | Dropped<br>Clubs | Gain/<br>Loss<br>Clubs | New<br>Members | Charter<br>Members | Reinstate<br>Members | Transfer<br>Members | Total<br>Member<br>Added | Total<br>Members<br>Dropped | Gain/<br>Loss<br>Members |
|-----------|--------------|------------------|------------------------|----------------|--------------------|----------------------|---------------------|--------------------------|-----------------------------|--------------------------|
| 2015-2016 | 0            | -3               | -3                     | 648            | 5                  | 23                   | 9                   | 685                      | -768                        | -83                      |
| 2016-2017 | 1            | 0                | 1                      | 645            | 24                 | 25                   | 8                   | 702                      | -741                        | -39                      |
| 2017-2018 | 4            | -1               | 3                      | 557            | 128                | 14                   | 2                   | 701                      | -688                        | 13                       |
| 2018-2019 | 2            | 0                | 2                      | 660            | 79                 | 10                   | 3                   | 752                      | -716                        | 36                       |
| 2019-2020 | 0            | -1               | -1                     | 358            | 11                 | 12                   | 8                   | 389                      | -320                        | 69                       |
| Average   | 1            | -1               | 0                      | 574            | 49                 | 17                   | 6                   | 646                      | -647                        | -1                       |